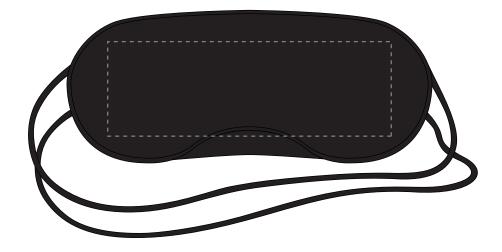

## **PANTONE REFERENCE(S)**

📀 Full Colour Printing

ARTWORK SCALE 50%

ARTWORK SCALE 100% Max print area: 150mm x 50mm

The dashed line is to demonstrate print area and will not appear on your printed item

- 1. Your order will not go in to print and production time cannot be confirmed, unless artwork has been approved via the online system.
- 2. Once printed, artwork cannot be amended, mistakes must be rectified at visual stage.
- 3. Claims for faulty goods will be honoured, only if the goods are returned to us. We will not issue credits/refunds for items that have been distributed. Please ensure that goods are satisfactory before distribution